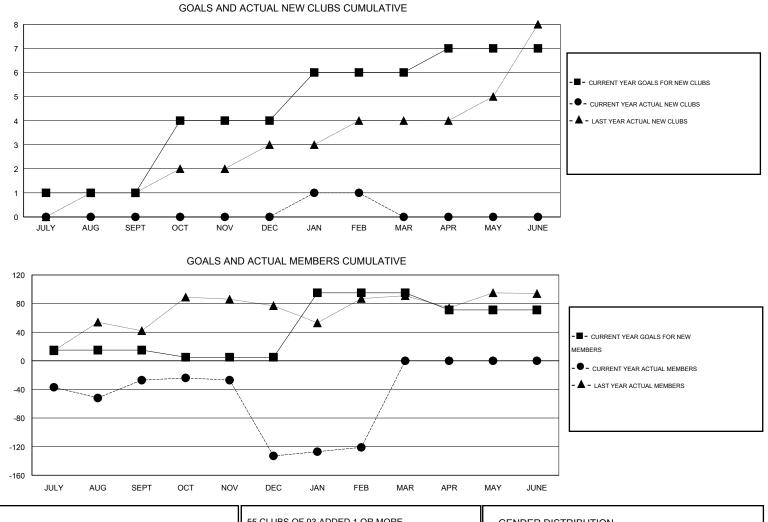

## GMT: SANGEETA JATIA

| LOCATION | INDIA |
|----------|-------|
|----------|-------|

| -                     |                  | Clubs               |                            |                             |               |                    | Members                          |                              |                             |
|-----------------------|------------------|---------------------|----------------------------|-----------------------------|---------------|--------------------|----------------------------------|------------------------------|-----------------------------|
| RESULTS FOR 2013-2014 |                  |                     |                            | RESULTS FOR 2013-2014       |               |                    |                                  |                              |                             |
| QUARTER               | NEW CLUB<br>GOAL | ACTUAL NEW<br>CLUBS | ACTUAL<br>DROPPED<br>CLUBS | ACTUAL NET<br>GAIN/<br>LOSS | QUARTER       | NEW MEMBER<br>GOAL | ACTUAL TOTAL<br>MEMBERS<br>ADDED | ACTUAL<br>DROPPED<br>MEMBERS | ACTUAL NET<br>GAIN/<br>LOSS |
| JULY/AUG/SEPT         | 1                | 0                   | 3                          | -3                          | JULY/AUG/SEPT | 15                 | 87                               | 114                          | -27                         |
| OCT/NOV/DEC           | 3                | 0                   | 4                          | -4                          | OCT/NOV/DEC   | -10                | 69                               | 175                          | -106                        |
| JAN/FEB/MAR           | 2                | 1                   | 1                          | 0                           | JAN/FEB/MAR   | 90                 | 49                               | 37                           | 12                          |
| APR/MAY/JUNE          | 1                | 0                   | 0                          | 0                           | APR/MAY/JUNE  | -24                | 0                                | 0                            | 0                           |